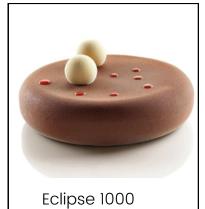

# FLEXIPAN' SILPAT

**FLEXIPAN** 

SILPAT MAT

**FLEXIPAT** 

We supply Pan India 🜍

We supply Pan India 😚

SILICONE PASTRY MOULDS

silikowart

The Silikomart mould is made in Italy, Bake & Freeze with the highestquality, food-grade platinum-cured silicone. It is extremely versatile and withstands temperatures ranging from  $-60^{\circ}$ C to  $+ 230^{\circ}$ C.