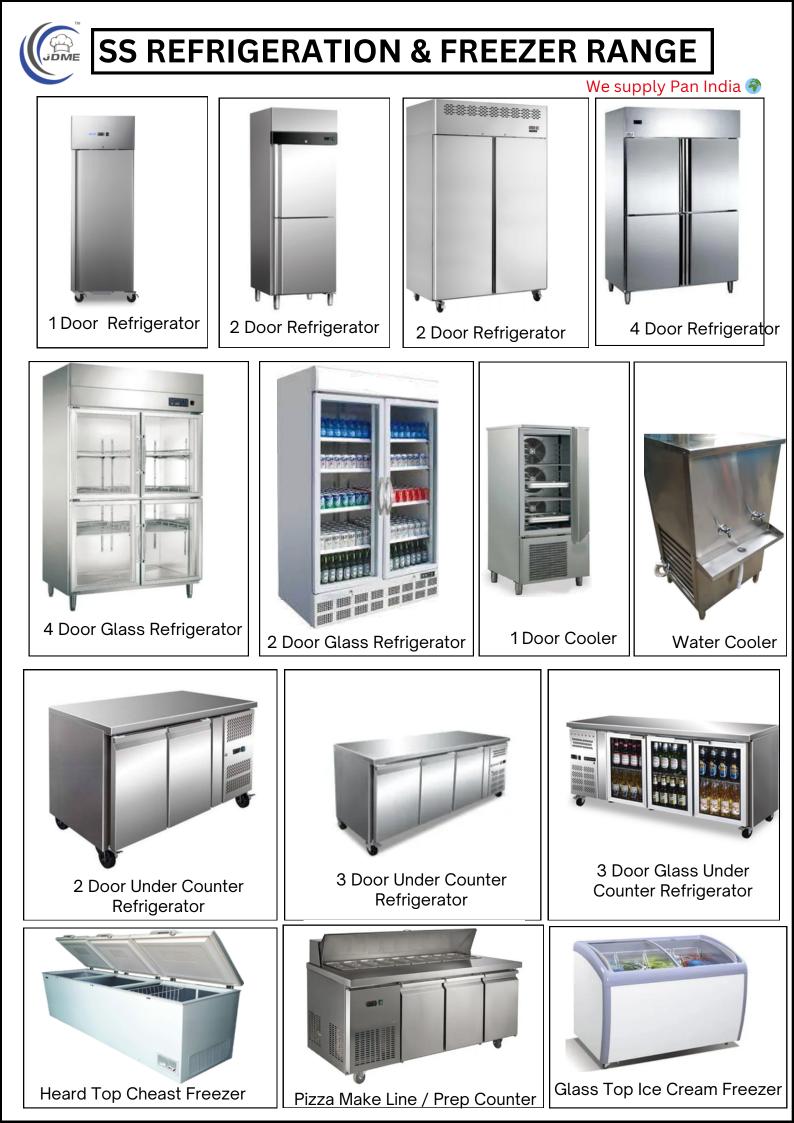

Travel cake size: 60 x 250 h 60 mm capacity: 900 ml



Geometric croissants Stainless steel mould mm 70×70×70 h



A 60x40 baking pan can accommodate 25 molds.Product size: 84 x 66 h 62 mm, 170ML

| Color: Polished steel                |
|--------------------------------------|
| Product size: 392 x 70 h 75 mm       |
| Single-portion size: 60 x 60 h 60 mm |
| Productivity of the object: 5 pcs    |
| Product capacity: 220 ml x 5         |

#### We supply Pan India 😚



Travel cake size: 60 x 250 h 80 mmcapacity: 960 ml



Product size: 83,5 x 290 h 86 mm



Geometric croissants Stainless steel mould mm Ø 65×60 h



Mini Cylinder 5 - ø 6 cm A 60 x 40 cm baking pan can accommodate 5 bars, productivity 25 single portions. size: 392 x 70 h 75 mm, 170ML×5

### **Baking Tray- Heavy Duty**





### **MIXERS RANGE**

5 - 80 Ltr Planetary mixer



We supply Pan India 😚



5 - 80 Ltr Spiral mixer





### **BAKERY EQUIPMENTS**

We supply Pan India 🌍



### FABRICATED EQUIPMENTS RANGE We supply Pan India 🧉

#### We Customize Your size:



Stainless Steel working Table



Stainless Steel Garbage Table



Stainless Steel commercial Work Table



Work Table 3 selve



Stainless Steel commercial Stainless Steel commercial Work Table, 3 selve with back flase:

Stainless Steel Chef Table



Stainless Steel Storage Rack



Stainless Steel Mini Table

Stainless Steel Table With Back Flase, 1/us



#### We Customize Your size:

We supply Pan India 🌍



Stainless Steel Worktable with Vertical Stand, 1/us







Tray slot,

Stainless Steel Bench Table

Stainless Steel Workbench Corner Table