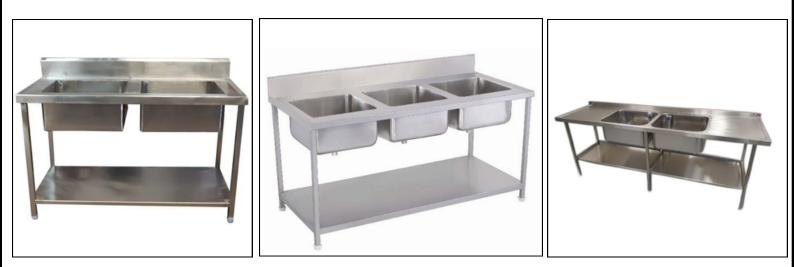

#### We Customize Your size:

Stainless Steel Sink Table single Unit

Stainless Steel Sink Table single unit, with Bottom

Stainless Steel Single Sink Single Unit With Work Table

Stainless Steel Wall Mounted Hand Wash Sink

Bartscher | Pre-clearing table

Table Sink With Back Splash, 2 unit

Stainless Steel Commercial Two Sink Unit Stainless Steel Three Sink Table

Stainless Steel Kitchen Sinks

#### We Customize Your size:

Stainless Steel Double Sink Unit Stainless Steel Square Single Sink, Size: 24"x24"x34"+6"

Stainless Steel Table Sink

Stainless Steel Table Sink, Back side Pack

Stainless Steel Bakery Bread Cooling Rack Tray Trolley