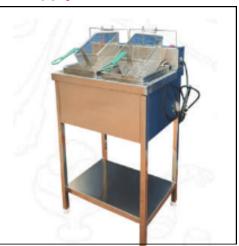

Stainless Steel Mini Table With Back Flase

Stainless Steel Bakery Table

Stainless Steel Tandoori

Stainless Steel Tandoor Display

Stainless Steel Fryer Single Basket

#### We Customize Your size:

Stainless Steel Fryer Double Basket Table Top

<u>Stainless Stee</u>l Fryer Double Basket ( Gais With Electric)

<u>Stainless Stee</u>l Fryer Double Basket ( Electric)

Stainless Steel Pot Rack