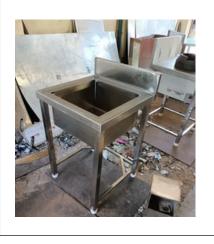

#### We Customize Your size:

Stainless Steel Sink Table single Unit

Stainless Steel Sink Table single unit, with Bottom

Stainless Steel Single Sink Single Unit With Work Table

Stainless Steel Wall Mounted Hand Wash Sink

Bartscher | Pre-clearing table

Table Sink With Back Splash, 2 unit

Stainless Steel Commercial Two Sink Unit Stainless Steel Three Sink Table

Stainless Steel Kitchen Sinks

#### We Customize Your size:

Stainless Steel Double Sink Unit Stainless Steel Square Single Sink, Size: 24"x24"x34"+6"

Stainless Steel Table Sink

Stainless Steel Table Sink, Back side Pack

Stainless Steel Bakery Bread Cooling Rack Tray Trolley