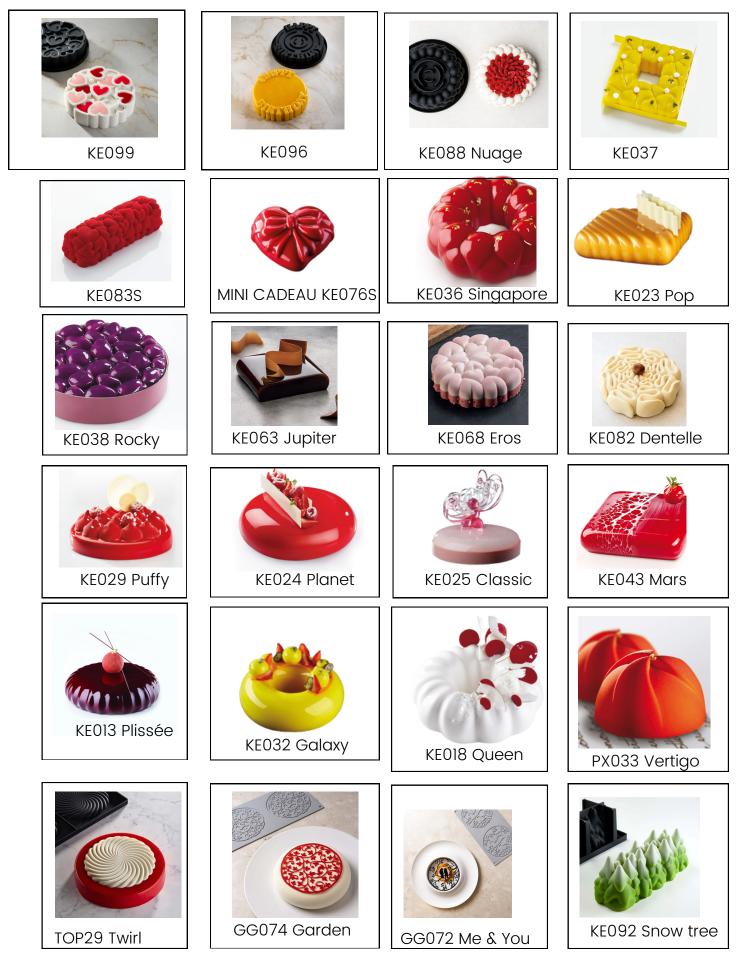

### SILICONE PASTRY MOULDS

The Silikomart mould is made in Italy, Bake & Freeze with the highestquality, food-grade platinum-cured silicone. It is extremely versatile and withstands temperatures ranging from  $-60^{\circ}$ C to  $+ 230^{\circ}$ C.

SILICONE MOULDS

The Silikomart mould is made in Italy, Bake & Freeze with the highestquality, food-grade platinum-cured silicone. It is extremely versatile and withstands temperatures ranging from -60°C to + 230°C.

We supply Pan India 😚

SILICONE CAKE MOULDS

The Silikomart mould is made in Italy, Bake & Freeze with the highestquality, food-grade platinum-cured silicone. It is extremely versatile and withstands temperatures ranging from  $-60^{\circ}$ C to  $+ 230^{\circ}$ C.