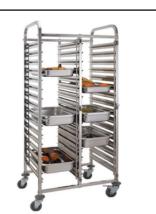

#### We Customize Your size:

Stainless Steel Double Sink Unit Stainless Steel Square Single Sink, Size: 24"x24"x34"+6"

Stainless Steel Table Sink

Stainless Steel Table Sink, Back side Pack

Stainless Steel Bakery Bread Cooling Rack Tray Trolley

#### We Customize Your size:

Stainless Steel Oven Rack for Food and Bakery

Silver Square Cooling Rack,15 Tray, For Bakery

Stainless Steel Bakery Cooling Tray Trolleys

Stainless Steel Trrolley 18 Tray

Stainless Steel Bakery Cooling Tray Trolleys, Double

Stainless Steel Cooling Rack Stand

Stainless Steel Bakery Cooling Tray Trolleys, Double

Stainless Steel Double Trolley, Can comfortably insert 2 trays in one slot