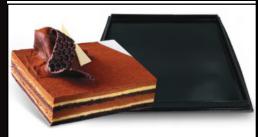

#### We supply Pan India 😚

The Pavoni mould is made in Italy, Practical, flexible and durable silicone moulds for sweet or savoury creations. Ideal for making large quantities ina short time. Withstanding temperatures from -40°C to +250°C for use in the oven, refrigerator or blast chiller.