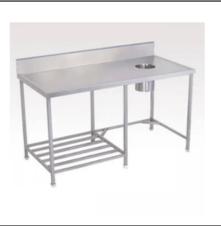

#### We Customize Your size:

Stainless Steel Sink Table single Unit

Stainless Steel Sink Table single unit, with Bottom

Stainless Steel Single Sink Single Unit With Work Table

Stainless Steel Wall Mounted Hand Wash Sink

Bartscher | Pre-clearing table

Table Sink With Back Splash, 2 unit

Stainless Steel Commercial Two Sink Unit Stainless Steel Three Sink Table

Stainless Steel Kitchen Sinks