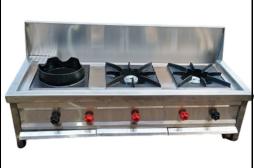

Stainless Steel Three Burner Indian Gas Range

Stainless Steel LPG 3 Burner Commercial Gas Stove, For Hotel

LPG Silver Commercial 3 Burner SS Gas Range

Stainless Steel Single Burner Gas

Stainless Steel 4 Burner Gas Range