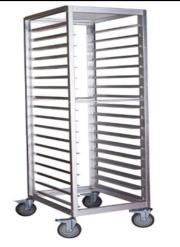

#### We Customize Your size:

Stainless Steel Oven Rack for Food and Bakery

Silver Square Cooling Rack,15 Tray, For Bakery

Stainless Steel Bakery Cooling Tray Trolleys

Stainless Steel Trrolley 18 Tray

Stainless Steel Bakery Cooling Tray Trolleys, Double

Stainless Steel Cooling Rack Stand

Stainless Steel Bakery Cooling Tray Trolleys, Double

Stainless Steel Double Trolley, Can comfortably insert 2 trays in one slot