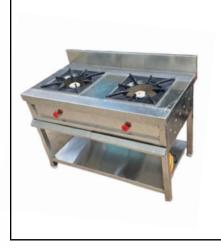

#### We Customize Your size:

Gas Stainless Steel Two Burner Range Commercial,

Stainless Steel SS Two Burner Gas Range, For Bakery, Number Of Burner: 2

LPG Stainless Steel Two Burner Gas Range, For Commercial Cooking