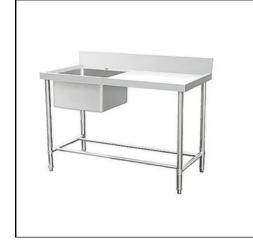

#### We Customize Your size:

Stainless Steel Sink Table single Unit

Stainless Steel Sink Table single unit, with Bottom

Stainless Steel Single Sink Single Unit With Work Table

Stainless Steel Wall Mounted Hand Wash Sink

Bartscher | Pre-clearing table

Table Sink With Back Splash, 2 unit

Stainless Steel Commercial Two Sink Unit Stainless Steel Three Sink Table

Stainless Steel Kitchen Sinks

#### We Customize Your size:

Stainless Steel Double Sink Unit Stainless Steel Square Single Sink, Size: 24"x24"x34"+6"

Stainless Steel Table Sink

Stainless Steel Table Sink, Back side Pack

Stainless Steel Bakery Bread Cooling Rack Tray Trolley