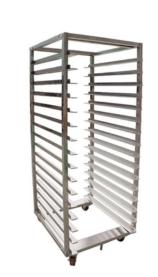

#### We Customize Your size:

Stainless Steel Oven Rack for Food and Bakery

Silver Square Cooling Rack,15 Tray, For Bakery

Stainless Steel Bakery Cooling Tray Trolleys

Stainless Steel Trrolley 18 Tray

Stainless Steel Bakery Cooling Tray Trolleys, Double

Stainless Steel Cooling Rack Stand

Stainless Steel Bakery Cooling Tray Trolleys, Double

Stainless Steel Double Trolley, Can comfortably insert 2 trays in one slot