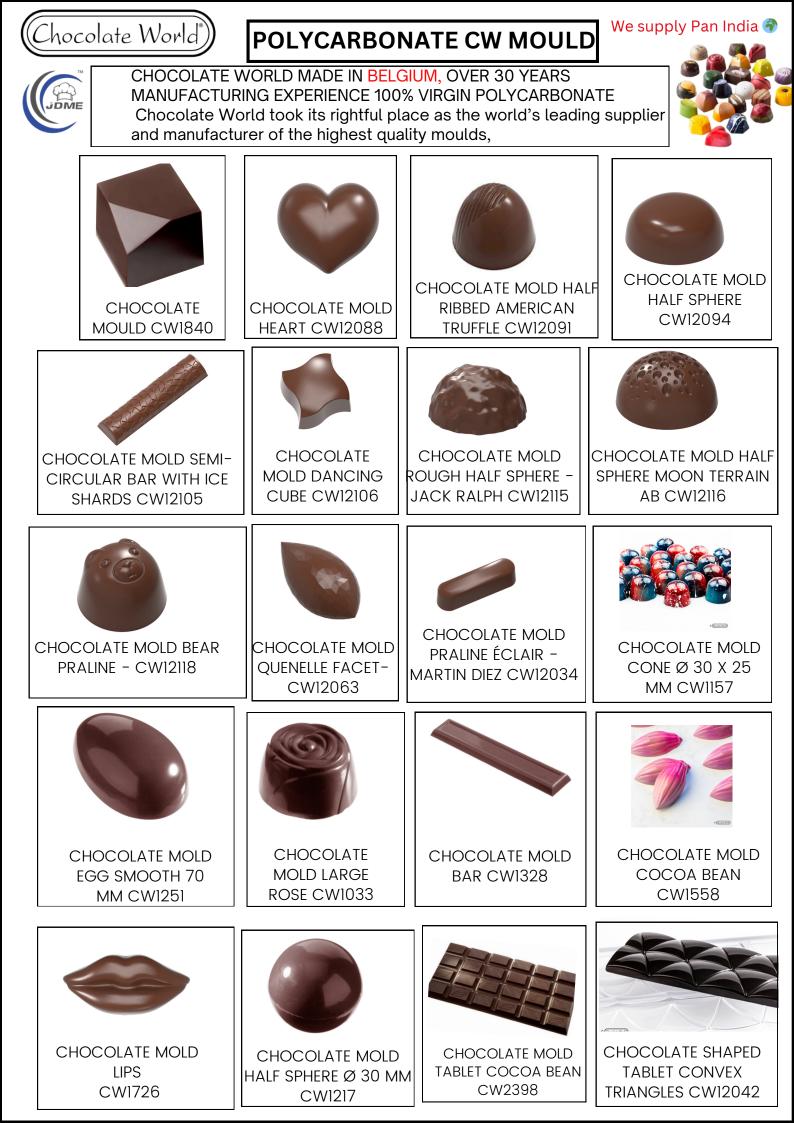

### POLYCARBONATE PC MOULD

The Pavoni polycarbonate chocolate mould is made in Italy.