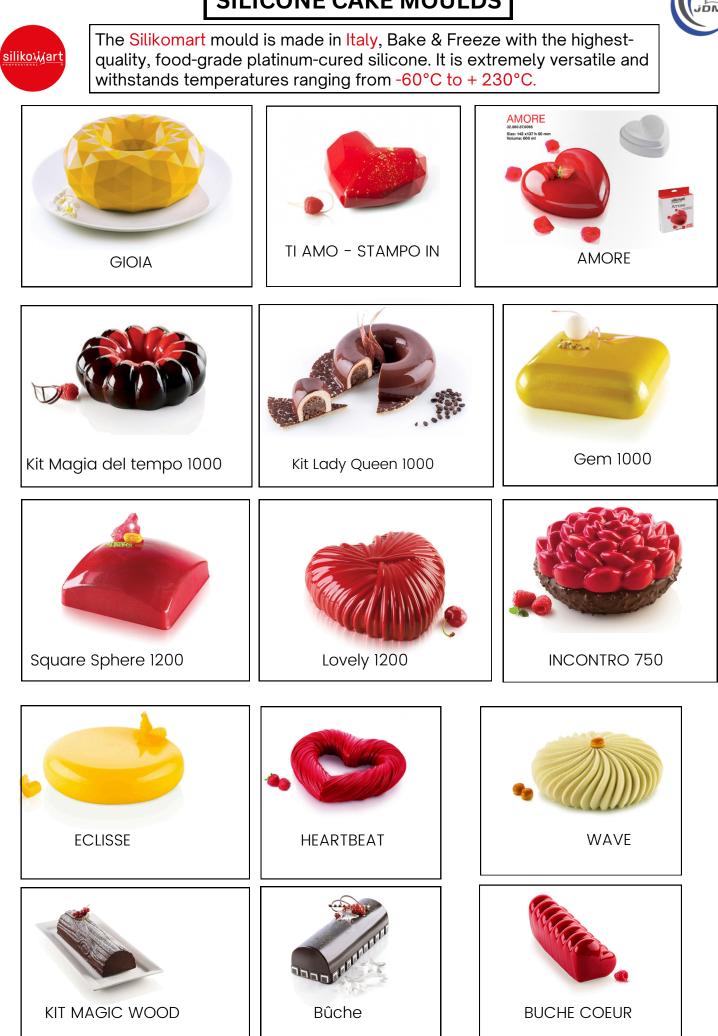

### SILICONE PASTRY MOULDS

The Silikomart mould is made in Italy, Bake & Freeze with the highestquality, food-grade platinum-cured silicone. It is extremely versatile and withstands temperatures ranging from  $-60^{\circ}$ C to  $+ 230^{\circ}$ C.

We supply Pan India 😚

SILICONE CAKE MOULDS

The Silikomart mould is made in Italy, Bake & Freeze with the highestquality, food-grade platinum-cured silicone. It is extremely versatile and withstands temperatures ranging from  $-60^{\circ}$ C to  $+ 230^{\circ}$ C.