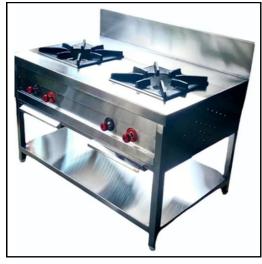

#### We Customize Your size:

Gas Stainless Steel Two Burner Range Commercial,

Stainless Steel SS Two Burner Gas Range, For Bakery, Number Of Burner: 2

LPG Stainless Steel Two Burner Gas Range, For Commercial Cooking

Stainless Steel Three Burner Indian Gas Range

Stainless Steel LPG 3 Burner Commercial Gas Stove, For Hotel

LPG Silver Commercial 3 Burner SS Gas Range

Stainless Steel Single Burner Gas

Stainless Steel 4 Burner Gas Range