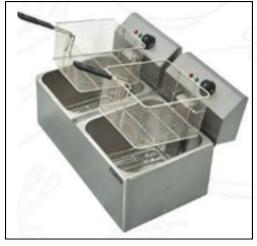

Stainless Steel Mini Table With Back Flase

Stainless Steel Bakery Table

Stainless Steel Tandoori

Stainless Steel Tandoor Display

Stainless Steel Fryer Single Basket

#### We Customize Your size:

Stainless Steel Fryer Double Basket Table Top

<u>Stainless Stee</u>l Fryer Double Basket ( Gais With Electric)

<u>Stainless Stee</u>l Fryer Double Basket ( Electric)

Stainless Steel Pot Rack