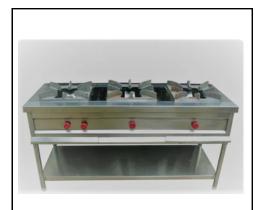

Stainless Steel Three Burner Indian Gas Range

Stainless Steel LPG 3 Burner Commercial Gas Stove, For Hotel

LPG Silver Commercial 3 Burner SS Gas Range

Stainless Steel Single Burner Gas

Stainless Steel 4 Burner Gas Range