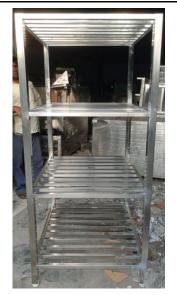

#### We Customize Your size:

Stainless Steel Oven Rack for Food and Bakery

Silver Square Cooling Rack,15 Tray, For Bakery

Stainless Steel Bakery Cooling Tray Trolleys

Stainless Steel Trrolley 18 Tray

Stainless Steel Bakery Cooling Tray Trolleys, Double

Stainless Steel Cooling Rack Stand

Stainless Steel Bakery Cooling Tray Trolleys, Double

Stainless Steel Double Trolley, Can comfortably insert 2 trays in one slot