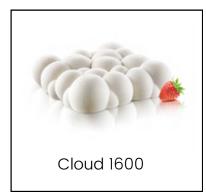

### SILICONE PASTRY MOULDS

The Silikomart mould is made in Italy, Bake & Freeze with the highestquality, food-grade platinum-cured silicone. It is extremely versatile and withstands temperatures ranging from  $-60^{\circ}$ C to  $+ 230^{\circ}$ C.