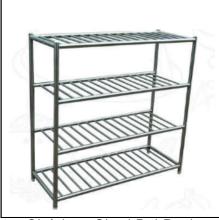

Stainless Steel Chef Table

Stainless Steel Storage Rack

Stainless Steel Mini Table

Stainless Steel Table With Back Flase, 1/us

#### We Customize Your size:

We supply Pan India 🌍

Stainless Steel Worktable with Vertical Stand, 1/us

Tray slot,

Stainless Steel Bench Table

Stainless Steel Workbench Corner Table

Stainless Steel Storage Rack