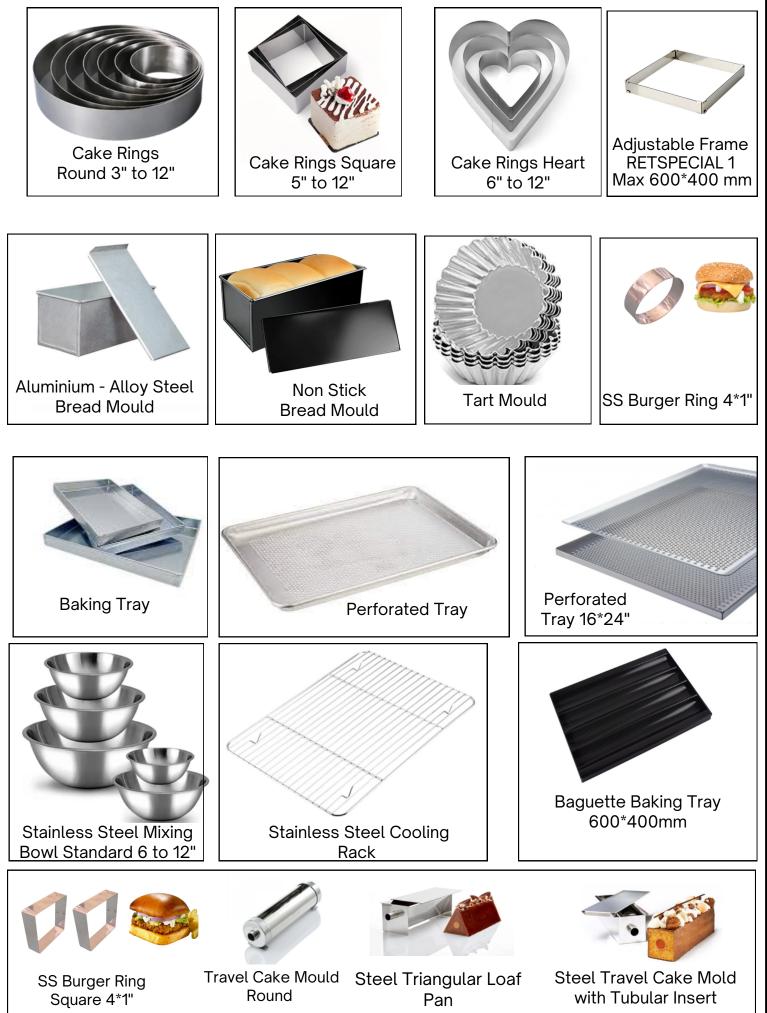

The Pavoni mould is made in Italy, Practical, flexible and durable silicone moulds for sweet or savoury creations. Ideal for making large quantities ina short time. Withstanding temperatures from -40°C to +250°C for use in the oven, refrigerator or blast chiller.





**a VOIII**, SILICONE PASTRY MOULDS

#### We supply Pan India 😚

The Pavoni mould is made in Italy, Practical, flexible and durable silicone moulds for sweet or savoury creations. Ideal for making large quantities ina short time. Withstanding temperatures from -40°C to +250°C for use in the oven, refrigerator or blast chiller.







### POLYCARBONATE PC MOULD

The Pavoni polycarbonate chocolate mould is made in Italy.





### **ACCESSORIES & FABRICATION**

#### We Customize Your size & Shape:

#### We supply Pan India 😚



### Fancy Travel Cake & Pastry Mould.

#### ANGELO BREWING We Customize Your size & Shape:



Product size: 103 x 190 h 70 mm



Product size: 82 x 290 h 64 mm



Heart croissant Stainless steel mould mm 80×70×50 h



Pyramid croissant Stainless steel mould mm 85×85×85 h



Mini Cubò 5 - 6 x 6 cm



Travel cake size: 80 x 150 h 69 mm, capacity: 850 ml



Travel cake size: 60 x 250 h 60 mm capacity: 900 ml



Geometric croissants Stainless steel mould mm 70×70×70 h



A 60x40 baking pan can accommodate 25 molds.Product size: 84 x 66 h 62 mm, 170ML

| Color: Polished steel                |
|--------------------------------------|
| Product size: 392 x 70 h 75 mm       |
| Single-portion size: 60 x 60 h 60 mm |
| Productivity of the object: 5 pcs    |
| Product capacity: 220 ml x 5