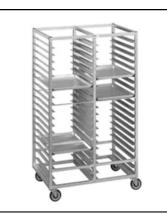

#### We Customize Your size:

Stainless Steel Oven Rack for Food and Bakery

Silver Square Cooling Rack,15 Tray, For Bakery

Stainless Steel Bakery Cooling Tray Trolleys

Stainless Steel Trrolley 18 Tray

Stainless Steel Bakery Cooling Tray Trolleys, Double

Stainless Steel Cooling Rack Stand

Stainless Steel Bakery Cooling Tray Trolleys, Double

Stainless Steel Double Trolley, Can comfortably insert 2 trays in one slot