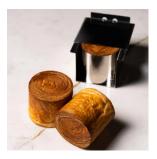

### Fancy Travel Cake & Pastry Mould.

#### ANGELO BREWING We Customize Your size & Shape:

Product size: 103 x 190 h 70 mm

Product size: 82 x 290 h 64 mm

Heart croissant Stainless steel mould mm 80×70×50 h

Pyramid croissant Stainless steel mould mm 85×85×85 h

Mini Cubò 5 - 6 x 6 cm

Travel cake size: 80 x 150 h 69 mm, capacity: 850 ml

Travel cake size: 60 x 250 h 60 mm capacity: 900 ml

Geometric croissants Stainless steel mould mm 70×70×70 h

A 60x40 baking pan can accommodate 25 molds.Product size: 84 x 66 h 62 mm, 170ML

| Color: Polished steel                |
|--------------------------------------|
| Product size: 392 x 70 h 75 mm       |
| Single-portion size: 60 x 60 h 60 mm |
| Productivity of the object: 5 pcs    |
| Product capacity: 220 ml x 5         |

#### We supply Pan India 😚

Travel cake size: 60 x 250 h 80 mmcapacity: 960 ml

Product size: 83,5 x 290 h 86 mm

Geometric croissants Stainless steel mould mm Ø 65×60 h

Mini Cylinder 5 - ø 6 cm A 60 x 40 cm baking pan can accommodate 5 bars, productivity 25 single portions. size: 392 x 70 h 75 mm, 170ML×5