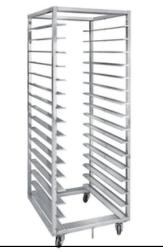

#### We Customize Your size:

Stainless Steel Oven Rack for Food and Bakery

Silver Square Cooling Rack,15 Tray, For Bakery

Stainless Steel Bakery Cooling Tray Trolleys

Stainless Steel Trrolley 18 Tray

Stainless Steel Bakery Cooling Tray Trolleys, Double

Stainless Steel Cooling Rack Stand

Stainless Steel Bakery Cooling Tray Trolleys, Double

Stainless Steel Double Trolley, Can comfortably insert 2 trays in one slot