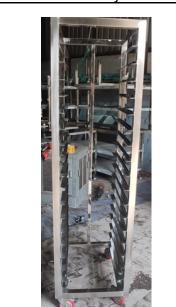

#### We Customize Your size:

Stainless Steel Oven Rack for Food and Bakery

Silver Square Cooling Rack,15 Tray, For Bakery

Stainless Steel Bakery Cooling Tray Trolleys

Stainless Steel Trrolley 18 Tray

Stainless Steel Bakery Cooling Tray Trolleys, Double

Stainless Steel Cooling Rack Stand

Stainless Steel Bakery Cooling Tray Trolleys, Double

Stainless Steel Double Trolley, Can comfortably insert 2 trays in one slot