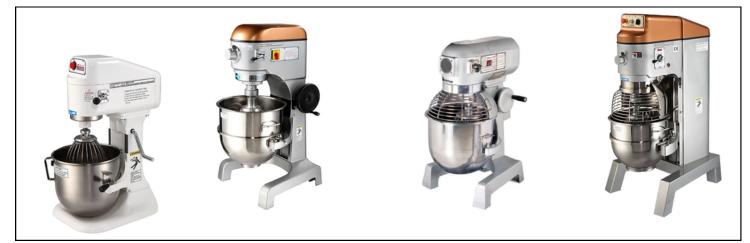

### **MIXERS RANGE**

5 - 80 Ltr Planetary mixer

We supply Pan India 😚

5 - 80 Ltr Spiral mixer