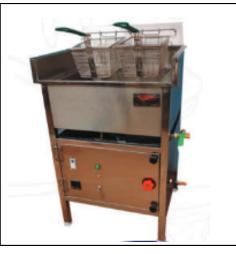

Stainless Steel Mini Table With Back Flase

Stainless Steel Bakery Table

Stainless Steel Tandoori

Stainless Steel Tandoor Display

Stainless Steel Fryer Single Basket

#### We Customize Your size:

Stainless Steel Fryer Double Basket Table Top

<u>Stainless Stee</u>l Fryer Double Basket ( Gais With Electric)

<u>Stainless Stee</u>l Fryer Double Basket ( Electric)

Stainless Steel Pot Rack