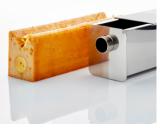

| Color: Polished steel                |
|--------------------------------------|
| Product size: 392 x 70 h 75 mm       |
| Single-portion size: 60 x 60 h 60 mm |
| Productivity of the object: 5 pcs    |
| Product capacity: 220 ml x 5         |

#### We supply Pan India 😚

Travel cake size: 60 x 250 h 80 mmcapacity: 960 ml

Product size: 83,5 x 290 h 86 mm

Geometric croissants Stainless steel mould mm Ø 65×60 h

Mini Cylinder 5 - ø 6 cm A 60 x 40 cm baking pan can accommodate 5 bars, productivity 25 single portions. size: 392 x 70 h 75 mm, 170ML×5