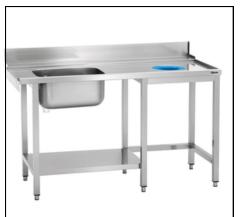

#### We Customize Your size:

Stainless Steel Sink Table single Unit

Stainless Steel Sink Table single unit, with Bottom

Stainless Steel Single Sink Single Unit With Work Table

Stainless Steel Wall Mounted Hand Wash Sink

Bartscher | Pre-clearing table

Table Sink With Back Splash, 2 unit

Stainless Steel Commercial Two Sink Unit Stainless Steel Three Sink Table

Stainless Steel Kitchen Sinks