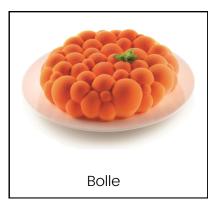

### SILICONE PASTRY MOULDS

The Silikomart mould is made in Italy, Bake & Freeze with the highestquality, food-grade platinum-cured silicone. It is extremely versatile and withstands temperatures ranging from  $-60^{\circ}$ C to  $+ 230^{\circ}$ C.

SILICONE MOULDS

The Silikomart mould is made in Italy, Bake & Freeze with the highestquality, food-grade platinum-cured silicone. It is extremely versatile and withstands temperatures ranging from -60°C to + 230°C.