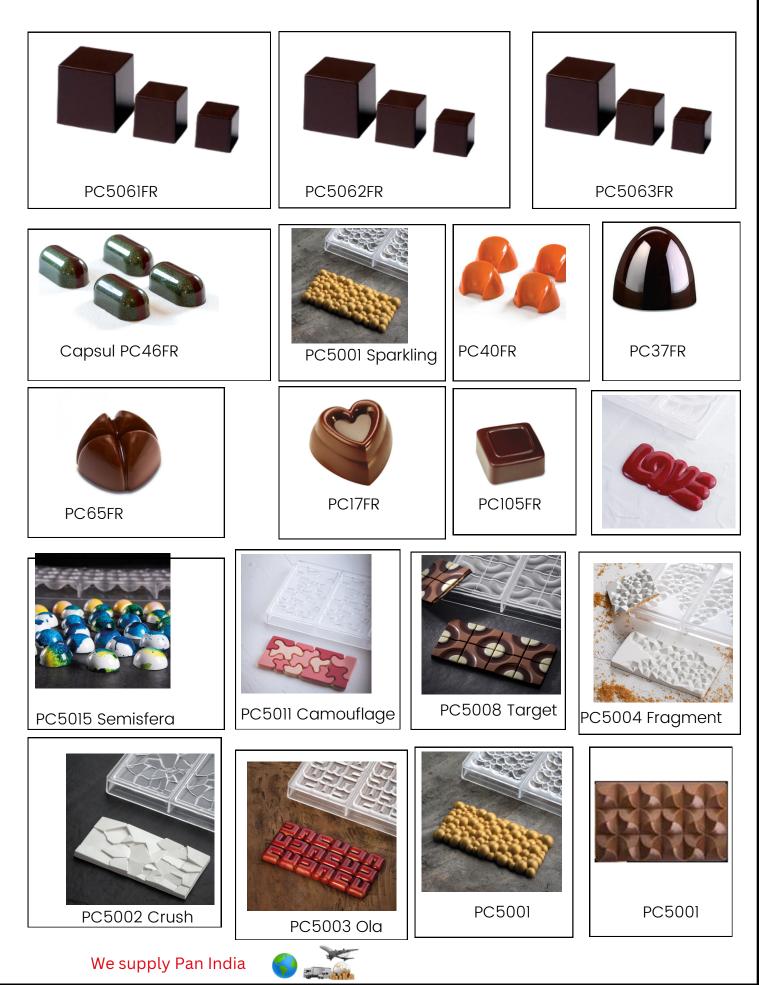

3            |   | AIVEOIE J      |               |



SILICONE CAKE MOULDS

#### We supply Pan India 😚

The Pavoni mould is made in Italy, Practical, flexible and durable silicone moulds for sweet or savoury creations. Ideal for making large quantities ina short time. Withstanding temperatures from -40°C to +250°C for use in the oven, refrigerator or blast chiller.





**a VOIII**, SILICONE PASTRY MOULDS

#### We supply Pan India 😚

The Pavoni mould is made in Italy, Practical, flexible and durable silicone moulds for sweet or savoury creations. Ideal for making large quantities ina short time. Withstanding temperatures from -40°C to +250°C for use in the oven, refrigerator or blast chiller.







### POLYCARBONATE PC MOULD

The Pavoni polycarbonate chocolate mould is made in Italy.





### **ACCESSORIES & FABRICATION**

#### We Customize Your size & Shape:

#### We supply Pan India 😚



### Fancy Travel Cake & Pastry Mould.

#### ANGELO BREWING We Customize Your size & Shape:



Product size: 103 x 190 h 70 mm



Product size: 82 x 290 h 64 mm



Heart croissant Stainless steel mould mm 80×70×50 h



Pyramid croissant Stainless steel mould mm 85×85×85 h



Mini Cubò 5 - 6 x 6 cm



Travel cake size: 80 x 150 h 69 mm, capacity: 850 ml



Travel cake size: 60 x 250 h 60 mm capacity: 900 ml



Geometric croissants Stainless steel mould mm 70×70×70 h



A 60x40 baking pan can accommodate 25 molds.Product size: 84 x 66 h 62 mm, 170ML

| Color: Polished steel                |
|--------------------------------------|
| Product size: 392 x 70 h 75 mm       |
| Single-portion s