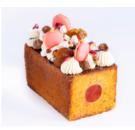

OULDS

#### We supply Pan India 😚

The Pavoni mould is made in Italy, Practical, flexible and durable silicone moulds for sweet or savoury creations. Ideal for making large quantities ina short time. Withstanding temperatures from -40°C to +250°C for use in the oven, refrigerator or blast chiller.







### POLYCARBONATE PC MOULD

The Pavoni polycarbonate chocolate mould is made in Italy.





### **ACCESSORIES & FABRICATION**

#### We Customize Your size & Shape:

#### We supply Pan India 😚



### Fancy Travel Cake & Pastry Mould.

#### ANGELO BREWING We Customize Your size & Shape:



Product size: 103 x 190 h 70 mm



Product size: 82 x 290 h 64 mm



Heart croissant Stainless steel mould mm 80×70×50 h



Pyramid croissant Stainless steel mould mm 85×85×85 h



Mini Cubò 5 - 6 x 6 cm



Travel cake size: 80 x 150 h 69 mm, capacity: 850 ml



Travel cake size: 60 x 250 h 60 mm capacity: 900 ml



Geometric croissants Stainless steel mould mm 70×70×70 h



A 60x40 baking pan can accommodate 25 molds.Product size: 84 x 66 h 62 mm, 170ML

| Color: Polished steel                |
|--------------------------------------|
| Product size: 392 x 70 h 75 mm       |
| Single-portion size: 60 x 60 h 60 mm |
| Productivity of the object: 5 pcs    |
| Product capacity: 220 ml x 5         |

#### We supply Pan India 😚



Travel cake size: 60 x 250 h 80 mmcapacity: 960 ml



Product size: 83,5 x 290 h 86 mm



Geometric croissants Stainless steel mould mm Ø 65×60 h



Mini Cylinder 5 - ø 6 cm A 60 x 40 cm baking pan can accommodate 5 bars, productivity 25 single portions. size: 392 x 7