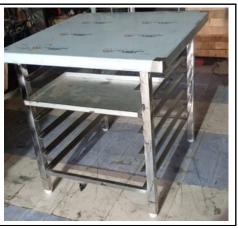

#### We Customize Your size:

Stainless Steel Oven Rack for Food and Bakery

Silver Square Cooling Rack,15 Tray, For Bakery

Stainless Steel Bakery Cooling Tray Trolleys

Stainless Steel Trrolley 18 Tray

Stainless Steel Bakery Cooling Tray Trolleys, Double

Stainless Steel Cooling Rack Stand

Stainless Steel Bakery Cooling Tray Trolleys, Double

Stainless Steel Double Trolley, Can comfortably insert 2 trays in one slot