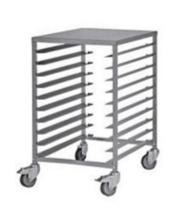

#### We Customize Your size:

Stainless Steel Oven Rack for Food and Bakery

Silver Square Cooling Rack,15 Tray, For Bakery

Stainless Steel Bakery Cooling Tray Trolleys

Stainless Steel Trrolley 18 Tray

Stainless Steel Bakery Cooling Tray Trolleys, Double

Stainless Steel Cooling Rack Stand

Stainless Steel Bakery Cooling Tray Trolleys, Double

Stainless Steel Double Trolley, Can comfortably insert 2 trays in one slot