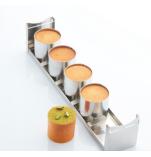

### Fancy Travel Cake & Pastry Mould.

#### ANGELO BREWING We Customize Your size & Shape:

Product size: 103 x 190 h 70 mm

Product size: 82 x 290 h 64 mm

Heart croissant Stainless steel mould mm 80×70×50 h

Pyramid croissant Stainless steel mould mm 85×85×85 h

Mini Cubò 5 - 6 x 6 cm

Travel cake size: 80 x 150 h 69 mm, capacity: 850 ml

Travel cake size: 60 x 250 h 60 mm capacity: 900 ml

Geometric croissants Stainless steel mould mm 70×70×70 h

A 60x40 baking pan can accommodate 25 molds.Product size: 84 x 66 h 62 mm, 170ML

| Color: Polished steel                |
|--------------------------------------|
| Product size: 392 x 70 h 75 mm       |
| Single-portion size: 60 x 60 h 60 mm |
| Productivity of the object: 5 pcs    |
| Product capacity: 220 ml x 5         |

#### We supply Pan India 😚

Travel cake size: 60 x 250 h 80 mmcapacity: 960 ml

Product size: 83,5 x 290 h 86 mm

Geometric croissants Stainless steel mould mm Ø 65×60 h

Mini Cylinder 5 - ø 6 cm A 60 x 40 cm baking pan can accommodate 5 bars, productivity 25 single portions. size: 392 x 70 h 75 mm, 170ML×5