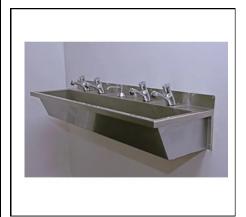

#### We Customize Your size:

Stainless Steel Sink Table single Unit

Stainless Steel Sink Table single unit, with Bottom

Stainless Steel Single Sink Single Unit With Work Table

Stainless Steel Wall Mounted Hand Wash Sink

Bartscher | Pre-clearing table

Table Sink With Back Splash, 2 unit

Stainless Steel Commercial Two Sink Unit Stainless Steel Three Sink Table

Stainless Steel Kitchen Sinks