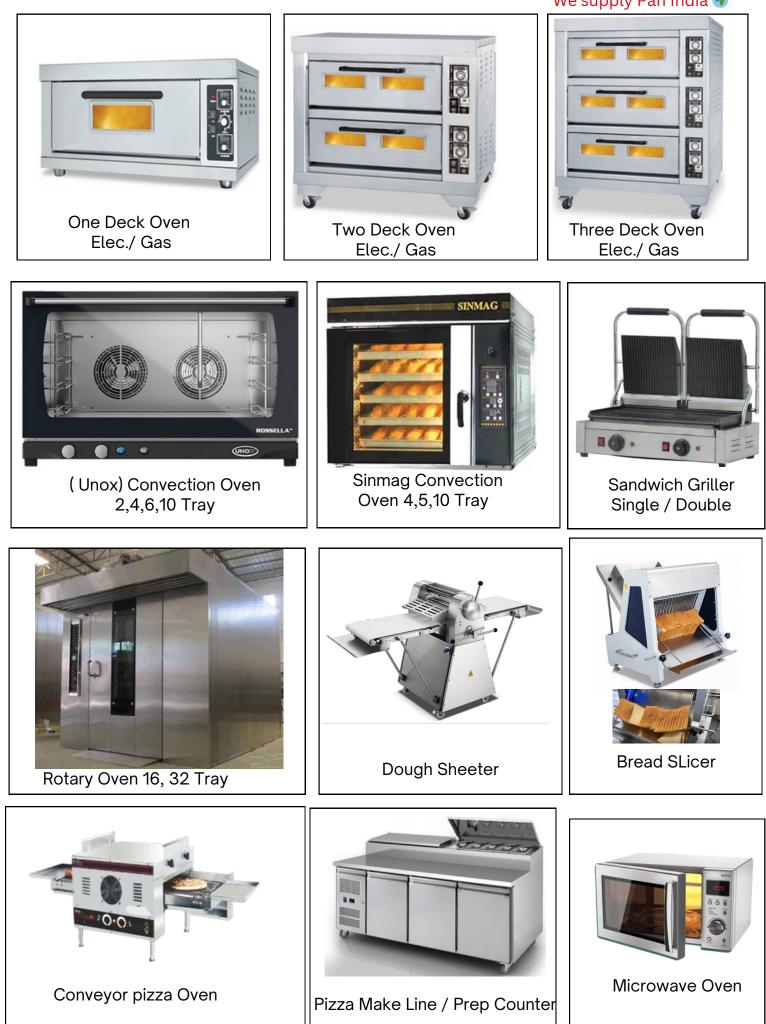

lds.Product size: 84 x 66 h 62 mm, 170ML

| Color: Polished steel                |
|--------------------------------------|
| Product size: 392 x 70 h 75 mm       |
| Single-portion size: 60 x 60 h 60 mm |
| Productivity of the object: 5 pcs    |
| Product capacity: 220 ml x 5         |

#### We supply Pan India 😚



Travel cake size: 60 x 250 h 80 mmcapacity: 960 ml



Product size: 83,5 x 290 h 86 mm



Geometric croissants Stainless steel mould mm Ø 65×60 h



Mini Cylinder 5 - ø 6 cm A 60 x 40 cm baking pan can accommodate 5 bars, productivity 25 single portions. size: 392 x 70 h 75 mm, 170ML×5

### **Baking Tray- Heavy Duty**





### **MIXERS RANGE**

5 - 80 Ltr Planetary mixer



We supply Pan India 😚



5 - 80 Ltr Spiral mixer





### **BAKERY EQUIPMENTS**

We supply Pan India 🌍



### FABRICATED EQUIPMENTS RANGE We supply Pan India 🧉

#### We Customize Your size:



Stainless Steel working Table



Stainless Steel Garbage Table



Stainless Steel commercial Work Table



Work Table 3 selve



Stainless Steel commercial Stainless Steel commercial Work Table, 3 selve with back flase:

Stainless Steel Chef Table



Stainless Steel Storage Rack



Stainless Steel Mini Table

Stainless Steel Table With Back Flase, 1/us



#### We Customize Your size:

We supply Pan India 🌍



Stainless Steel Worktable with Vertical Stand, 1/us







Tray slot,

Stainless Steel Bench Table

Stainless Steel Workbench Corner Table

Stainless Steel Storage Rack



Stainless Steel Kitchen Table



Stainless Steel Marble Top Table



Stainless Steel Tray Slot Mini Table





#### We Customi