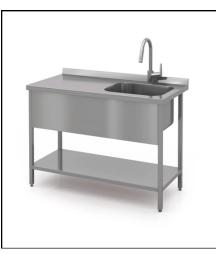

#### We Customize Your size:

Stainless Steel Sink Table single Unit

Stainless Steel Sink Table single unit, with Bottom

Stainless Steel Single Sink Single Unit With Work Table

Stainless Steel Wall Mounted Hand Wash Sink