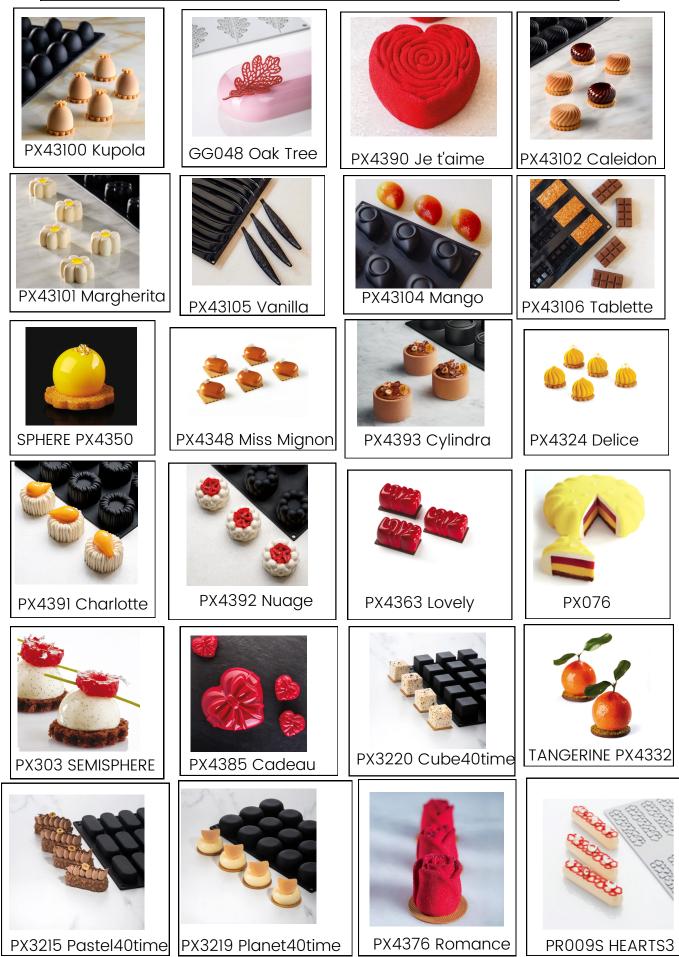

#### We supply Pan India 😚

The Pavoni mould is made in Italy, Practical, flexible and durable silicone moulds for sweet or savoury creations. Ideal for making large quantities ina short time. Withstanding temperatures from -40°C to +250°C for use in the oven, refrigerator or blast chiller.

### POLYCARBONATE PC MOULD

The Pavoni polycarbonate chocolate mould is made in Italy.