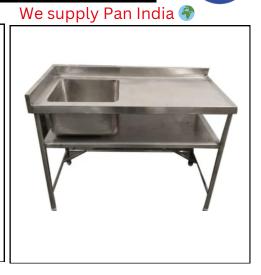

#### We Customize Your size:

Stainless Steel Sink Table single Unit

Stainless Steel Sink Table single unit, with Bottom

Stainless Steel Single Sink Single Unit With Work Table

Stainless Steel Wall Mounted Hand Wash Sink

Bartscher | Pre-clearing table

Table Sink With Back Splash, 2 unit

Stainless Steel Commercial Two Sink Unit Stainless Steel Three Sink Table

Stainless Steel Kitchen Sinks