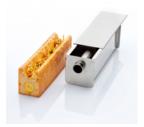

### Fancy Travel Cake & Pastry Mould.

#### ANGELO BREWING We Customize Your size & Shape:

Product size: 103 x 190 h 70 mm

Product size: 82 x 290 h 64 mm

Heart croissant Stainless steel mould mm 80×70×50 h

Pyramid croissant Stainless steel mould mm 85×85×85 h

Mini Cubò 5 - 6 x 6 cm

Travel cake size: 80 x 150 h 69 mm, capacity: 850 ml

Travel cake size: 60 x 250 h 60 mm capacity: 900 ml

Geometric croissants Stainless steel mould mm 70×70×70 h

A 60x40 baking pan can accommodate 25 molds.Product size: 84 x 66 h 62 mm, 170ML

| Color: Polished steel                |
|--------------------------------------|
| Product size: 392 x 70 h 75 mm       |
| Single-portion size: 60 x 60 h 60 mm |
| Productivity of the object: 5 pcs    |
| Product capacity: 220 ml x 5         |

#### We supply Pan India 😚

Travel cake size: 60 x 250 h 80 mmcapacity: 960 ml

Product size: 83,5 x 290 h 86 mm

Geometric croissants Stainless steel mould mm Ø 65×60 h

Mini Cylinder 5 - ø 6 cm A 60 x 40 cm baking pan can accommodate 5 bars, productivity 25 single portions. size: 392 x 70 h 75 mm, 170ML×5