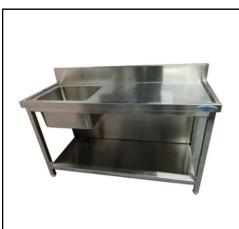

#### We Customize Your size:

Stainless Steel Sink Table single Unit

Stainless Steel Sink Table single unit, with Bottom

Stainless Steel Single Sink Single Unit With Work Table

Stainless Steel Wall Mounted Hand Wash Sink

Bartscher | Pre-clearing table

Table Sink With Back Splash, 2 unit

Stainless Steel Commercial Two Sink Unit Stainless Steel Three Sink Table

Stainless Steel Kitchen Sinks