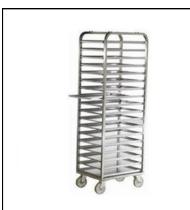

#### We Customize Your size:

Stainless Steel Oven Rack for Food and Bakery

Silver Square Cooling Rack,15 Tray, For Bakery

Stainless Steel Bakery Cooling Tray Trolleys

Stainless Steel Trrolley 18 Tray

Stainless Steel Bakery Cooling Tray Trolleys, Double

Stainless Steel Cooling Rack Stand

Stainless Steel Bakery Cooling Tray Trolleys, Double

Stainless Steel Double Trolley, Can comfortably insert 2 trays in one slot