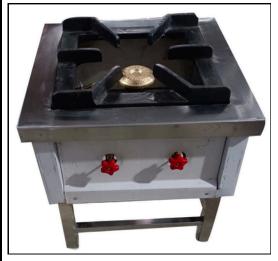

#### We Customize Your size:

Gas Stainless Steel Two Burner Range Commercial,

Stainless Steel SS Two Burner Gas Range, For Bakery, Number Of Burner: 2

LPG Stainless Steel Two Burner Gas Range, For Commercial Cooking

Stainless Steel Three Burner Indian Gas Range

Stainless Steel LPG 3 Burner Commercial Gas Stove, For Hotel

LPG Silver Commercial 3 Burner SS Gas Range

Stainless Steel Single Burner Gas

Stainless Steel 4 Burner Gas Range