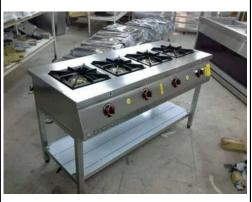

Stainless Steel Three Burner Indian Gas Range

Stainless Steel LPG 3 Burner Commercial Gas Stove, For Hotel

LPG Silver Commercial 3 Burner SS Gas Range

Stainless Steel Single Burner Gas

Stainless Steel 4 Burner Gas Range

LPG 4 Burner Cooking Range, For Commercial