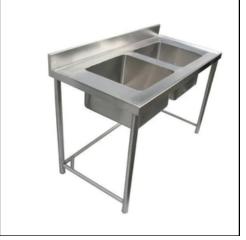

#### We Customize Your size:

Stainless Steel Sink Table single Unit

Stainless Steel Sink Table single unit, with Bottom

Stainless Steel Single Sink Single Unit With Work Table

Stainless Steel Wall Mounted Hand Wash Sink

Bartscher | Pre-clearing table

Table Sink With Back Splash, 2 unit

Stainless Steel Commercial Two Sink Unit Stainless Steel Three Sink Table

Stainless Steel Kitchen Sinks

#### We Customize Your size:

Stainless Steel Double Sink Unit Stainless Steel Square Single Sink, Size: 24"x24"x34"+6"

Stainless Steel Table Sink

Stainless Steel Table Sink, Back side Pack

Stainless Steel Bakery Bread Cooling Rack Tray Trolley