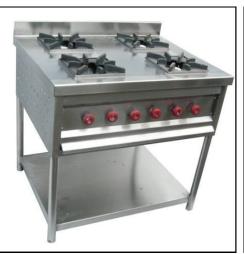

Stainless Steel Three Burner Indian Gas Range

Stainless Steel LPG 3 Burner Commercial Gas Stove, For Hotel

LPG Silver Commercial 3 Burner SS Gas Range

Stainless Steel Single Burner Gas

Stainless Steel 4 Burner Gas Range

LPG 4 Burner Cooking Range, For Commercial