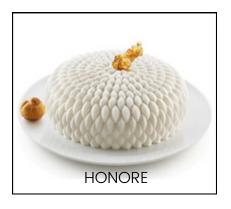

### SILICONE PASTRY MOULDS

The Silikomart mould is made in Italy, Bake & Freeze with the highestquality, food-grade platinum-cured silicone. It is extremely versatile and withstands temperatures ranging from  $-60^{\circ}$ C to  $+ 230^{\circ}$ C.

SILICONE MOULDS

The Silikomart mould is made in Italy, Bake & Freeze with the highestquality, food-grade platinum-cured silicone. It is extremely versatile and withstands temperatures ranging from -60°C to + 230°C.