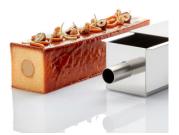

### Fancy Travel Cake & Pastry Mould.

#### ANGELO BREWING We Customize Your size & Shape:

Product size: 103 x 190 h 70 mm

Product size: 82 x 290 h 64 mm

Heart croissant Stainless steel mould mm 80×70×50 h

Pyramid croissant Stainless steel mould mm 85×85×85 h

Mini Cubò 5 - 6 x 6 cm

Travel cake size: 80 x 150 h 69 mm, capacity: 850 ml

Travel cake size: 60 x 250 h 60 mm capacity: 900 ml

Geometric croissants Stainless steel mould mm 70×70×70 h

A 60x40 baking pan can accommodate 25 molds.Product size: 84 x 66 h 62 mm, 170ML