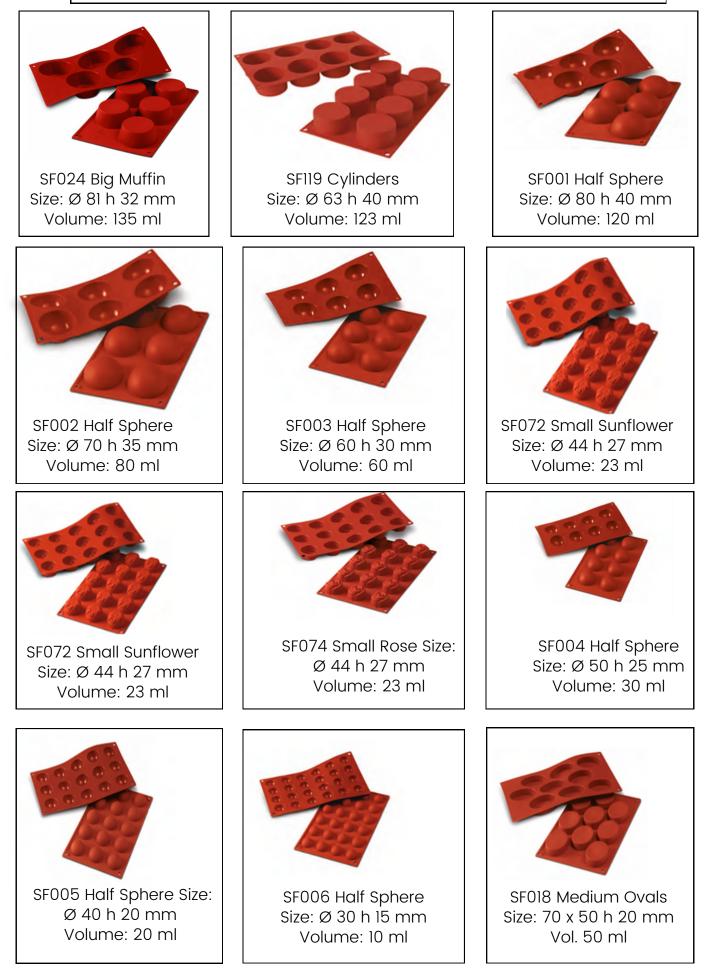

### SILICONE PASTRY MOULDS

The Silikomart mould is made in Italy, Bake & Freeze with the highestquality, food-grade platinum-cured silicone. It is extremely versatile and withstands temperatures ranging from  $-60^{\circ}$ C to  $+ 230^{\circ}$ C.

SILICONE MOULDS

The Silikomart mould is made in Italy, Bake & Freeze with the highestquality, food-grade platinum-cured silicone. It is extremely versatile and withstands temperatures ranging from -60°C to + 230°C.

We supply Pan India 😚

SILICONE CAKE MOULDS

The Silikomart mould is made in Italy, Bake & Freeze with the highestquality, food-grade platinum-cured silicone. It is extremely versatile and withstands temperatures ranging from  $-60^{\circ}$ C to  $+ 230^{\circ}$ C.

We supply Pan India 🌍

SILICONE CAKE MOULDS

We supply Pan India 😚

**Microperforated Silicone Mats** 

The Silikomart mould is made in Italy, Bake & Freeze with the highestquality, food-grade platinum-cured silicone. It is extremely versatile and withstands temperatures ranging from  $-60^{\circ}$ C to  $+ 230^{\circ}$ C.

# FLEXIPAN' SILPAT

**FLEXIPAN** 

SILPAT MAT

**FLEXIPAT** 

We supply Pan India 🜍

We supply Pan India 😚

SILICONE PASTRY MOULDS

silikowart

The Silikomart mould is made in Italy, Bake & Freeze with the highestquality, food-grade platinum-cured silicone. It is extremely versatile and withstands temperatures ranging from  $-60^{\circ}$ C to  $+ 230^{\circ}$ C.