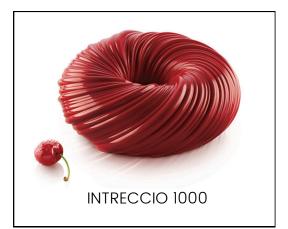

#### We supply Pan India 😚

The Pavoni mould is made in Italy, Practical, flexible and durable silicone moulds for sweet or savoury creations. Ideal for making large quantities ina short time. Withstanding temperatures from -40°C to +250°C for use in the oven, refrigerator or blast chiller.