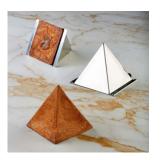

### Fancy Travel Cake & Pastry Mould.

#### ANGELO BREWING We Customize Your size & Shape:

Product size: 103 x 190 h 70 mm

Product size: 82 x 290 h 64 mm

Heart croissant Stainless steel mould mm 80×70×50 h

Pyramid croissant Stainless steel mould mm 85×85×85 h