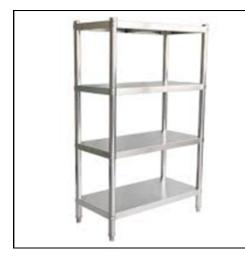

Stainless Steel Chef Table

Stainless Steel Storage Rack

Stainless Steel Mini Table

Stainless Steel Table With Back Flase, 1/us

#### We Customize Your size:

We supply Pan India 🌍

Stainless Steel Worktable with Vertical Stand, 1/us

Tray slot,

Stainless Steel Bench Table

Stainless Steel Workbench Corner Table

Stainless Steel Storage Rack