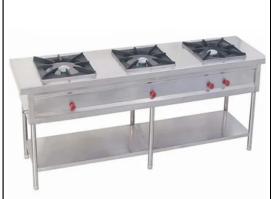

Stainless Steel Three Burner Indian Gas Range

Stainless Steel LPG 3 Burner Commercial Gas Stove, For Hotel

LPG Silver Commercial 3 Burner SS Gas Range

Stainless Steel Single Burner Gas

Stainless Steel 4 Burner Gas Range