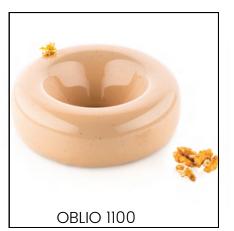

### SILICONE PASTRY MOULDS

The Silikomart mould is made in Italy, Bake & Freeze with the highestquality, food-grade platinum-cured silicone. It is extremely versatile and withstands temperatures ranging from  $-60^{\circ}$ C to  $+ 230^{\circ}$ C.

SILICONE MOULDS

The Silikomart mould is made in Italy, Bake & Freeze with the highestquality, food-grade platinum-cured silicone. It is extremely versatile and withstands temperatures ranging from -60°C to + 230°C.