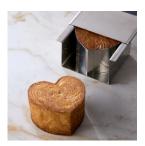

### Fancy Travel Cake & Pastry Mould.

#### ANGELO BREWING We Customize Your size & Shape:

Product size: 103 x 190 h 70 mm

Product size: 82 x 290 h 64 mm

Heart croissant Stainless steel mould mm 80×70×50 h

Pyramid croissant Stainless steel mould mm 85×85×85 h