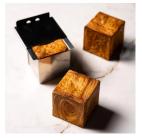

Mini Cubò 5 - 6 x 6 cm

Travel cake size: 80 x 150 h 69 mm, capacity: 850 ml

Travel cake size: 60 x 250 h 60 mm capacity: 900 ml

Geometric croissants Stainless steel mould mm 70×70×70 h

A 60x40 baking pan can accommodate 25 molds.Product size: 84 x 66 h 62 mm, 170ML