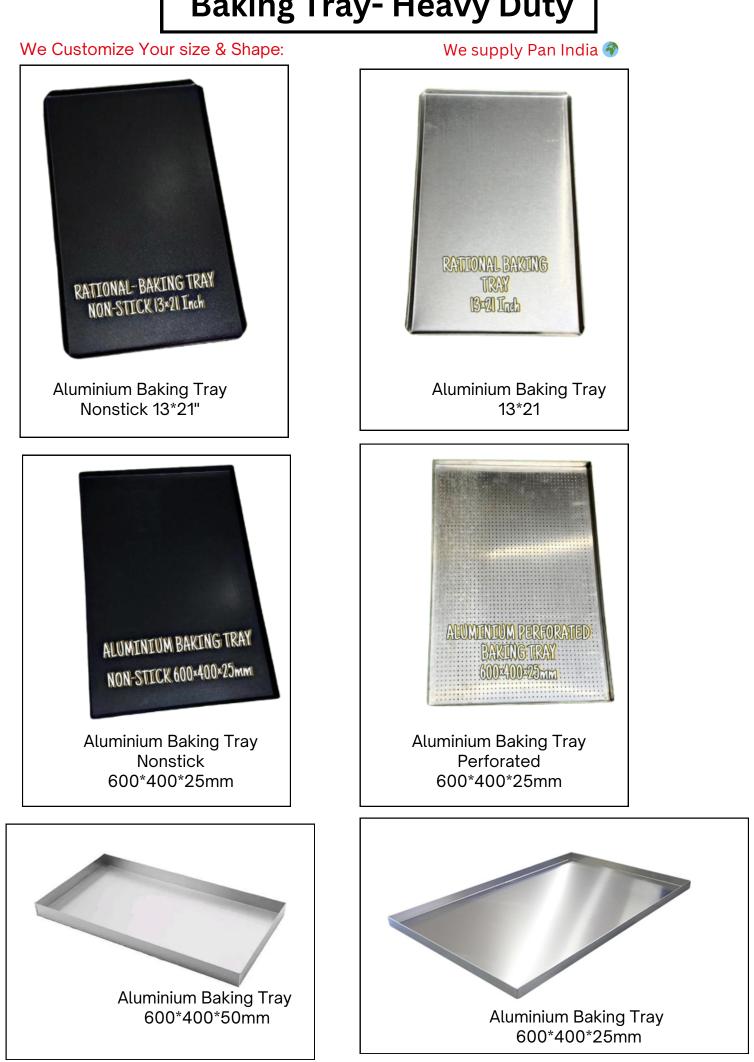

l



Travel cake size: 60 x 250 h 60 mm capacity: 900 ml



Geometric croissants Stainless steel mould mm 70×70×70 h



A 60x40 baking pan can accommodate 25 molds.Product size: 84 x 66 h 62 mm, 170ML

| Color: Polished steel                |
|--------------------------------------|
| Product size: 392 x 70 h 75 mm       |
| Single-portion size: 60 x 60 h 60 mm |
| Productivity of the object: 5 pcs    |
| Product capacity: 220 ml x 5         |

#### We supply Pan India 😚



Travel cake size: 60 x 250 h 80 mmcapacity: 960 ml



Product size: 83,5 x 290 h 86 mm



Geometric croissants Stainless steel mould mm Ø 65×60 h



Mini Cylinder 5 - ø 6 cm A 60 x 40 cm baking pan can accommodate 5 bars, productivity 25 single portions. size: 392 x 70 h 75 mm, 170ML×5

### **Baking Tray- Heavy Duty**





### **MIXERS RANGE**

5 - 80 Ltr Planetary mixer



We supply Pan India 😚



5 - 80 Ltr Spiral mixer





### **BAKERY EQUIPMENTS**

We supply Pan India 🌍



### FABRICATED EQUIPMENTS RANGE We supply Pan India 🧉

#### We Customize Your size:



Stainless Steel working Table



Stainless Steel Garbage Table



Stainless Steel commercial Work Table



Work Table 3 selve



Stainless Steel commercial Stainless Steel commercial Work Table, 3 selve with back flase:

Stainless Steel Chef Table



Stainless Steel Storage Rack



Stainless Steel Mini Table

Stainless Steel Table With Back Flase, 1/us



#### We Customize Your size:

We supply Pan India 🌍



Stainless Steel Worktable with Vertical Stand, 1/us







Tray slot,

Stainless Steel Bench Table

Stainless Steel Workbench Corner Table