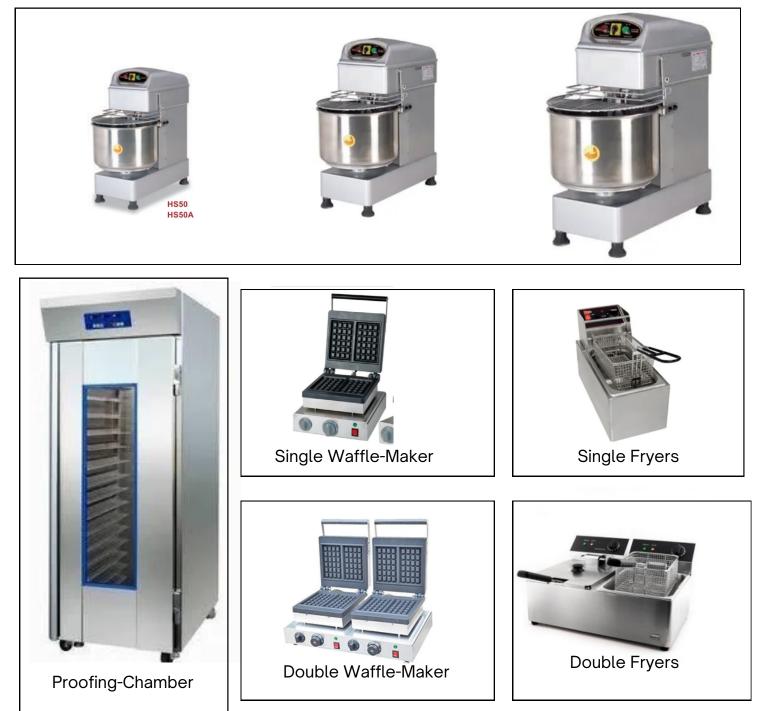

### **MIXERS RANGE**

5 - 80 Ltr Planetary mixer

We supply Pan India 😚

5 - 80 Ltr Spiral mixer

### **BAKERY EQUIPMENTS**

We supply Pan India 🌍