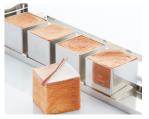

### Fancy Travel Cake & Pastry Mould.

#### ANGELO BREWING We Customize Your size & Shape:

Product size: 103 x 190 h 70 mm

Product size: 82 x 290 h 64 mm

Heart croissant Stainless steel mould mm 80×70×50 h

Pyramid croissant Stainless steel mould mm 85×85×85 h

Mini Cubò 5 - 6 x 6 cm

Travel cake size: 80 x 150 h 69 mm, capacity: 850 ml

Travel cake size: 60 x 250 h 60 mm capacity: 900 ml

Geometric croissants Stainless steel mould mm 70×70×70 h

A 60x40 baking pan can accommodate 25 molds.Product size: 84 x 66 h 62 mm, 170ML