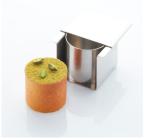

Mini Cubò 5 - 6 x 6 cm

Travel cake size: 80 x 150 h 69 mm, capacity: 850 ml

Travel cake size: 60 x 250 h 60 mm capacity: 900 ml

Geometric croissants Stainless steel mould mm 70×70×70 h

A 60x40 baking pan can accommodate 25 molds.Product size: 84 x 66 h 62 mm, 170ML

| Color: Polished steel                |
|--------------------------------------|
| Product size: 392 x 70 h 75 mm       |
| Single-portion size: 60 x 60 h 60 mm |
| Productivity of the object: 5 pcs    |
| Product capacity: 220 ml x 5         |