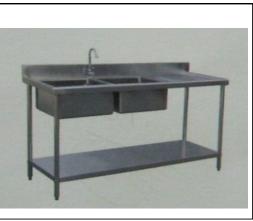

#### We Customize Your size:

Stainless Steel Sink Table single Unit

Stainless Steel Sink Table single unit, with Bottom

Stainless Steel Single Sink Single Unit With Work Table

Stainless Steel Wall Mounted Hand Wash Sink

Bartscher | Pre-clearing table

Table Sink With Back Splash, 2 unit

Stainless Steel Commercial Two Sink Unit Stainless Steel Three Sink Table

Stainless Steel Kitchen Sinks

#### We Customize Your size:

Stainless Steel Double Sink Unit Stainless Steel Square Single Sink, Size: 24"x24"x34"+6"

Stainless Steel Table Sink

Stainless Steel Table Sink, Back side Pack

Stainless Steel Bakery Bread Cooling Rack Tray Trolley