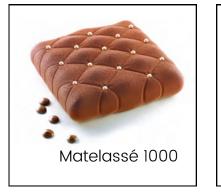

### SILICONE PASTRY MOULDS

The Silikomart mould is made in Italy, Bake & Freeze with the highestquality, food-grade platinum-cured silicone. It is extremely versatile and withstands temperatures ranging from  $-60^{\circ}$ C to  $+ 230^{\circ}$ C.

SILICONE MOULDS

The Silikomart mould is made in Italy, Bake & Freeze with the highestquality, food-grade platinum-cured silicone. It is extremely versatile and withstands temperatures ranging from -60°C to + 230°C.