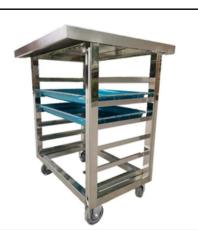

#### We Customize Your size:

Stainless Steel Oven Rack for Food and Bakery

Silver Square Cooling Rack,15 Tray, For Bakery

Stainless Steel Bakery Cooling Tray Trolleys

Stainless Steel Trrolley 18 Tray

Stainless Steel Bakery Cooling Tray Trolleys, Double

Stainless Steel Cooling Rack Stand

Stainless Steel Bakery Cooling Tray Trolleys, Double

Stainless Steel Double Trolley, Can comfortably insert 2 trays in one slot