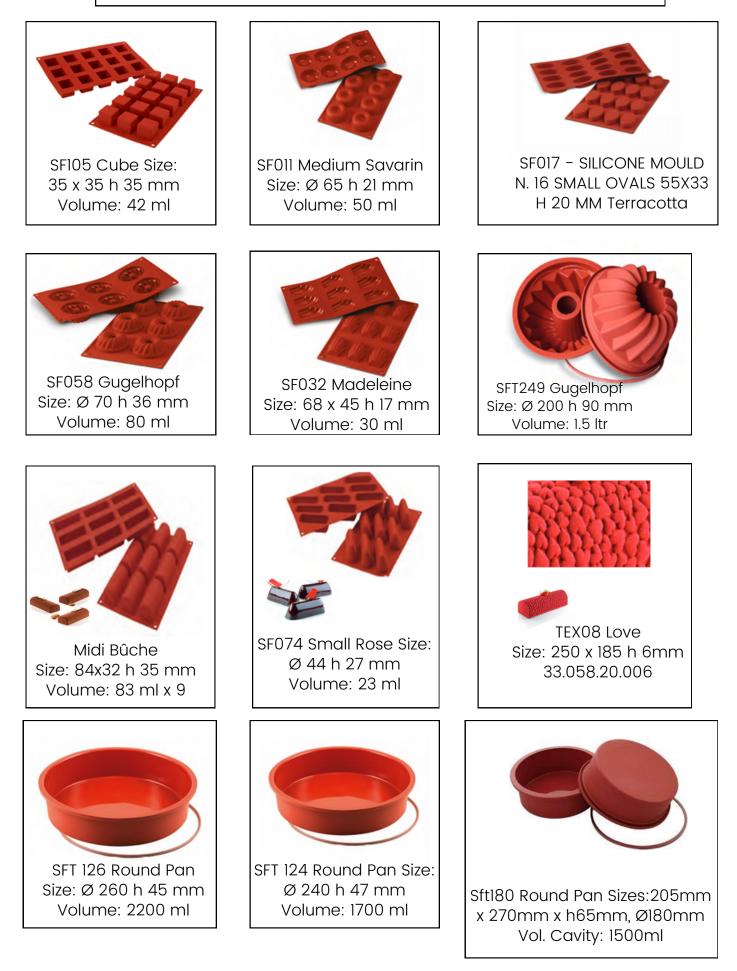

SILICONE CAKE MOULDS

#### We supply Pan India 😚

The Pavoni mould is made in Italy, Practical, flexible and durable silicone moulds for sweet or savoury creations. Ideal for making large quantities ina short time. Withstanding temperatures from -40°C to +250°C for use in the oven, refrigerator or blast chiller.

**a VOIII**, SILICONE PASTRY MOULDS